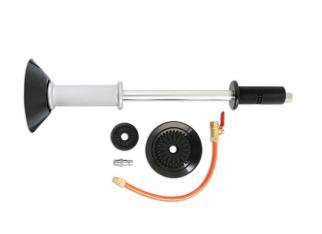

## **Air Suction Dent Puller**

The suction cup holds the panel and the 3lb slide hammer pulls the dents out without damage to the paint work.

## **Additional Information**

- 330mm inlet hose set with 1/4" pneumatic connection.
- Working pressure 70-170psi (5-12 bar). Recommended pressure 150psi (10.5 bar).
- 3 x pad attachments, diameters: 60, 120 and 150mm.
- After connecting the dent puller to the air supply the puller creates the vacuum and sucks firmly to the body, the slide hammer is then
  used to pull out the dent.