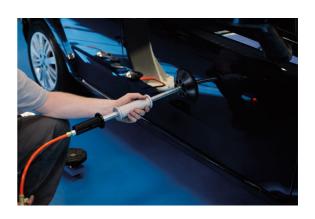

## **Air Suction Dent Puller**

The suction cup holds the panel and the 3lb slide hammer pulls the dents out without damage to the paint work.

## **Additional Information**

- 330mm inlet hose set with 1/4" pneumatic connection.
- Working pressure 70-170psi (5-12 bar). Recommended pressure 150psi (10.5 bar).
- 3 x pad attachments, diameters: 60, 120 and 150mm.
- After connecting the dent puller to the air supply the puller creates the vacuum and sucks firmly to the body, the slide hammer is then
  used to pull out the dent.