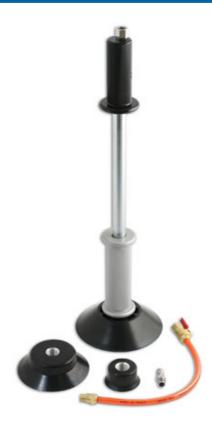

## **Air Suction Dent Puller**

The suction cup holds the panel and the 3lb slide hammer pulls the dents out without damage to the paint work.

## **Additional Information**

- 330mm inlet hose set with 1/4" pneumatic connection.
- Working pressure 70-170psi (5-12 bar). Recommended pressure 150psi (10.5 bar).
- 3 x pad attachments, diameters: 60, 120 and 150mm.
- After connecting the dent puller to the air supply the puller creates the vacuum and sucks firmly to the body, the slide hammer is then
  used to pull out the dent.